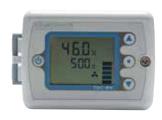

nto your central heat and cooling system's ductwork, and the system's fan circulates the humid air throughout the house. The HS Series steam humidifiers have a proprietary "auto-adaptive" routine that helps maximize steam output from the water it uses. Very little water is wasted compared to evaporative humidifiers where all water that enters the humidifier and doesn't enter the air goes down the drain. The HS Series humidifiers do not rely on the temperature or flow rate of the air leaving the furnace to deliver the right amount of humidity to the home. This makes these humidifiers a better match for variable speed and modulating heating and cooling systems where air temperatures and flow rates tend to be lower than single stage systems.

Mechanical Humidistat



Digital Duct Humidistat



Digital Wall Humidistat



# Why is my portable humidifier not sufficient?

Stand-alone or portable humidifiers simply cannot support a home's total humidity requirements. They are only capable of providing humidity in the proximity of the room where they are located. Whole-home humidifiers provide humidity to all of the conditioned air flowing through the home and do not deposit dried mineral dust on the floor like portable humidifiers do. Whole home humidifiers also do not require manual refilling or cleaning like portable units.

#### **Additional Information**

Before purchasing this appliance, read important information about its estimated annual energy consumption, yearly operating cost or energy efficiency rating that is available from your retailer.



This installation is for in