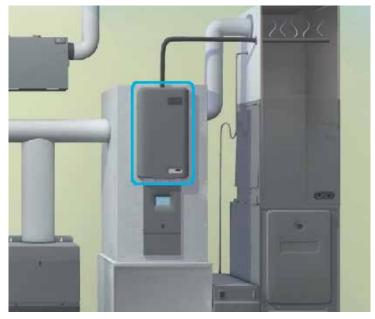

## An easy and efficient solution to dry indoor air

The HS Series electrode steam humidifiers work by heating water in a secure, internal cylinder to create steam. The steam is injected directly into your central heat and cooling system's ductwork, and the system's fan circulates the humid air throughout the house. The HS Series steam humidifiers have a proprietary "auto-adaptive" routine that helps maximize steam output from the water it uses. Very little water is wasted compared to evaporative humidifiers where all water that enters the humidifier and doesn't enter the air goes down the drain. The HS Series humidifiers do not rely on the temperature or flow rate of the air leaving the furnace to deliver the right amount of humidity to the home. This makes these humidifiers a better match for variable speed and modulating heating and cooling systems where air temperatures and flow rates tend to be lower than single stage systems.

This installation is for informational purposes only.

Try our family of Clean Comfort brand products for your whole home