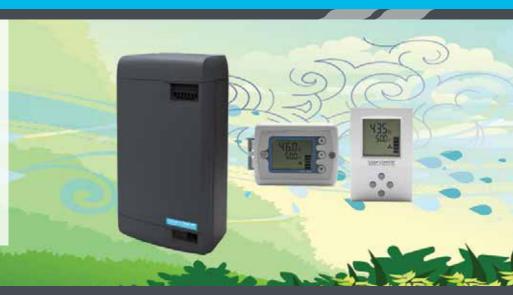

### Breathe easier with the HS Series Steam Humidifier

## An easy and efficient solution to dry indoor air

The HS Series electrode steam humidifiers work by heating water in a secure, internal cylinder to create steam. The steam is injected directly into your central heat and cooling system's ductwork, and the system's fan circulates the humid air throughout the house. The HS Series steam humidifiers have a proprietary "auto-adaptive" routine that helps maximize steam output from the water it uses. Very little water is wasted compared to evaporative humidifiers where all water that enters the humidifier and doesn't enter the air goes down the drain. The HS Series humidifiers do not rely on the temperature or flow rate of the air leaving the furnace to deliver the right amount of humidity to the home. This makes these humidifiers a better match for variable speed and modulating heating and cooling systems where air temperatures and flow rates tend to be lower than single stage systems.

Mechanical Humidistat

Digital Duct Humidistat

Digital Wall Humidistat