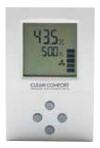

ooling system's ductwork, and the system's fan circulates the humid air throughout the house. The HS Series steam humidifiers have a proprietary "auto-adaptive" routine that helps maximize steam output from the water it uses. Very little water is wasted compared to evaporative humidifiers where all water that enters the humidifier and doesn't enter the air goes down the drain. The HS Series humidifiers do not rely on the temperature or flow rate of the air leaving the furnace to deliver the right amount of humidity to the home. This makes these humidifiers a better match for variable speed and modulating heating and cooling systems where air temperatures and flow rates tend to be lower than single stage systems.

Mechanical Humidistat



Digital Duct Humidistat



Digital Wall Humidistat



# Why is my portable humidifier not sufficient?

Stand-alone or portable humidifiers simply cannot support a home's total humidity requirements. They are only capable of providing humidity in the proximity of the room where they are located. Whole-home humidifiers provide humidity to all of the conditioned air flowing through the home and do not deposit dried mineral dust on the floor like portable humidifiers do. Whole home humidifiers also do not require manual refilling or cleaning like portable units.

#### **Additional Information**

Before purchasing this appliance, read important information about its estimated annual energy consumption, yearly operating cost or energy efficiency rating that is available from your retailer.



This installation is for informational purposes only.